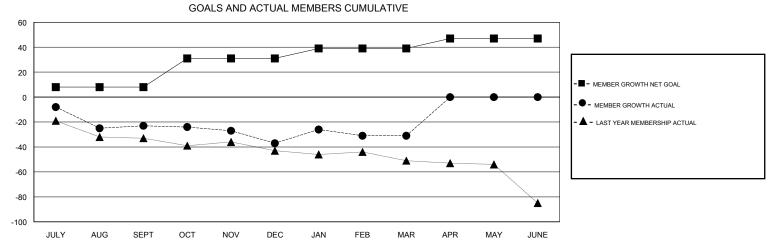

## MONTHLY MEMBERSHIP PROGRESS REPORT

## District 22 A

Results as of: 03/31/2019







| DROPPED CLUBS: 0 |    | 14 CLUBS OF 28 ADDED 1 OR MORE<br>NEW MEMBERS | GENDER DISTRIBUTION           MALE         483 (65.36%)           FEMALE         256 (34.64%) |     |
|------------------|----|-----------------------------------------------|-----------------------------------------------------------------------------------------------|-----|
| DROPPED MEMBERS  |    |                                               | Women Percentage Fiscal Year Goal: 2%                                                         |     |
| DECEASED         | 11 | CLICK HERE FOR CUMULATIVE MEMBERSHIP DATA     | TOTAL FAMILY UNIT MEMBERS                                                                     | 141 |
| CLUB CANCELLED   | 0  |                                               | FAMILY MEMBERS PAYIN