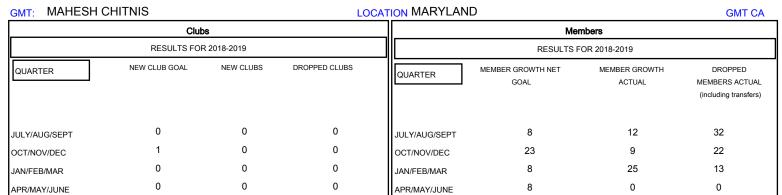

## MONTHLY MEMBERSHIP PROGRESS REPORT

## District 22 A

Results as of: 03/31/2019







| DROPPED CLUBS: 0 |    | 14 CLUBS OF 28 ADDED 1 OR MORE<br>NEW MEMBERS | GENDER DISTRIBUTION           MALE         483 (65.36%)           FEMALE         256 (34.64%) |     |
|------------------|----|-----------------------------------------------|-----------------------------------------------------------------------------------------------|-----|
| DROPPED MEMBERS  |    |                                               | Women Percentage Fiscal Year Goal: 2%                                                         |     |
| DECEASED         | 11 | CLICK HERE FOR CUMULATIVE MEMBERSHIP DATA     | TOTAL FAMILY UNIT MEMBERS                                                                     | 141 |
| CLUB CANCELLED   | 0  |                                               | FAMILY MEMBERS P